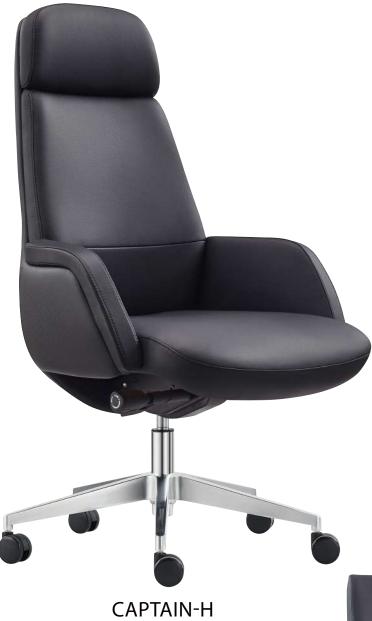

## **CAPTAIN RANGE**

## **EXECUTIVE SEATING**

| Вох        | Captain-H   | Captain-L   |
|------------|-------------|-------------|
| Size (mm)  | 900x630x690 | 770x630x690 |
| Weight(kg) | 26          | 24          |

## **FEATURES**

- » Adjustable seat height
- » Adjustable seat and back angle
- » Adjustable weight tension
- » Adjustable seat depth (seat slider)
- » Available in high and low back
- » Synchron mechanism with 3 locking positions
- » 700mm aluminium base
- » Extremely comfortable
- » Available in black leather only
- » Carbon fibre back upholstery
- » Suitable for indoor use only
- » 5 year warranty
- » Weight limit is 130kg