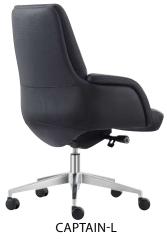

## **CAPTAIN RANGE**



## **EXECUTIVE SEATING**



| Вох        | Captain-H   | Captain-L   |
|------------|-------------|-------------|
| Size (mm)  | 900x630x690 | 770x630x690 |
| Weight(kg) | 26          | 24          |

## **FEATURES**

- » Adjustable seat height
- » Adjustable seat and back angle
- » Adjustable weight tension
- » Adjustable seat depth (seat slider)
- » Available in high and low back
- » Synchron mechanism with 3 locking positions
- » 700mm aluminium base
- » Extremely comfortable
- » Available in black leather only
- » Carbon fibre back upholstery
- » Suitable for indoor use only
- » 5 year warranty
- » Weight limit is 130kg



CAPTAIN-L



BACK VIEW