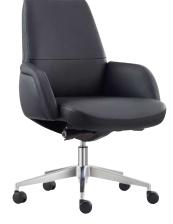

## **CAPTAIN RANGE**

## **EXECUTIVE SEATING**

| Вох        | Captain-H   | Captain-L   |
|------------|-------------|-------------|
| Size (mm)  | 900x630x690 | 770x630x690 |
| Weight(kg) | 26          | 24          |

## **FEATURES**

- » Adjustable seat height
- » Adjustable seat and back angle
- » Adjustable weight tension
- » Adjustable seat depth (seat slider)
- » Available in high and low back
- » Synchron mechanism with 3 locking positions
- » 700mm aluminium base
- » Extremely comfortable
- » Available in black leather only
- » Carbon fibre back upholstery
- » Suitable for indoor use only
- » 5 year warranty
- » Weight limit is 130kg